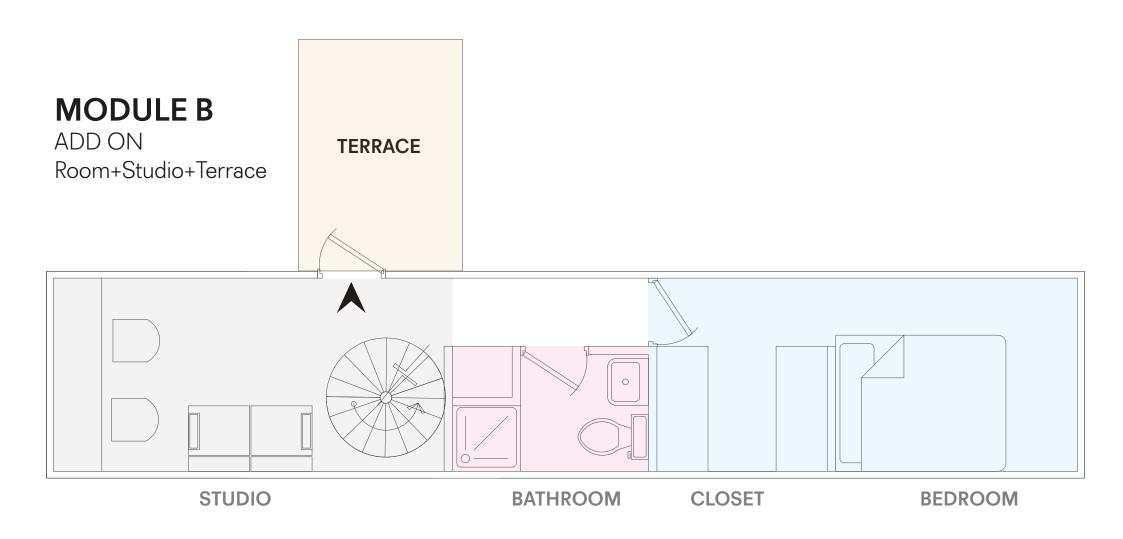

## **Landscaping & Module Configuration**

### **Module Additions**

## Flexibility Concept

Caribbean Eco Homes can custom build your home to fit your needs and budget. From designing a singular module or multi modules the choice is yours. Our additional modules, extra bedroom, man cave, bathrooms, gyms, yoga rooms, lap pools, or whatever you can think of can be designed. This concept allows the consumer to expand on their home when they can afford or need more space. Caribbean Eco Homes can turn your vacations dreams into reality for a fraction of the cost of crowded condos or expensive villas.